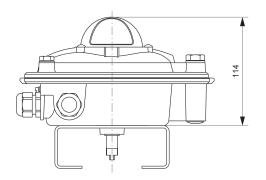

#### Dimensions

## **Advantages**

- compact aluminium housing (193x135x114)
- captive, swiveling cover
- robust vision beacon