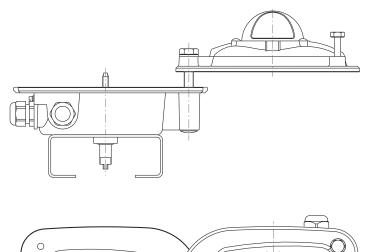

The new, 180° slewable cover with a shaft-feedtrough and reinforced vision beacon guarantees a troublefree operation at temperatures down to -60° C and difficult ambient conditions.

## compact pressure-capsulated limit-switch-box

The aluminium D-Box is a pressure-capsulated housing, formed according to the latest researches, in innovative ROTECH-design.

The newly planned solution with a swiveling cover introduces a novelty to the market and fulfills all requirements according to the EC machinery directive. The installation and maintenence time is reduced by using only three, instead of the usual four, screws to fasten the housing cover.