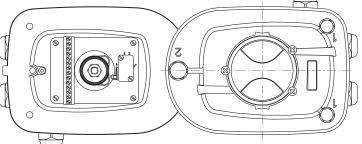

In spite of its compact desgin the D-Box can be equipped with lots of different proximity switches, micro-switches, reed-contacts or a potentiometer (for 4-20 mA feedback signal). Three threads M20x1,5 (optionally NPT 1/2") offer various connection options.

#### Order code

2) Apart from the above mentioned types the D-Box is available with many other sensors, switches, reed-contacts or a potentiometer (for 4-20 mA position feedback)

last update: 11.10.2017