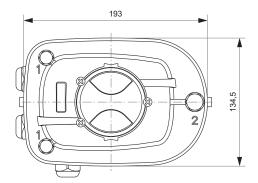

#### Dimensions

## **Advantages**

- compact aluminium housing (193x135x114)
- captive, swiveling cover
- robust vision beacon