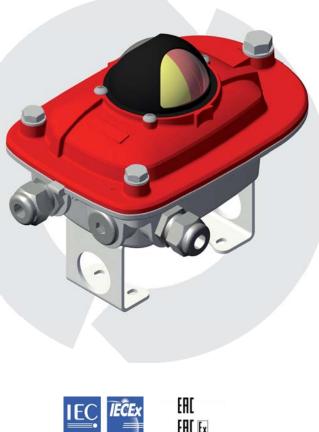

# **D-Box Aluminium**

## compact pressure-capsulated limit-switch-box

The aluminium D-Box is a pressure-capsulated housing, formed according to the latest researches, in innovative ROTECH-design.

The newly planned solution with a swiveling cover introduces a novelty to the market and fulfills all requirements according to the EC machinery directive. The installation and maintenence time is reduced by using only three, instead of the usual four, screws to fasten the housing cover.

In spite of its compact desgin the D-Box can be equipped with lots of different proximity switches, micro-switches, reed-contacts or a potentiometer (for 4-20 mA feedback signal). Three threads M20x1,5 (optionally NPT 1/2") offer various connection options.

The new, 180° slewable cover with a shaft-feedtrough and reinforced vision beacon guarantees a troublefree operation at temperatures down to -60° C and difficult ambient conditions.

## **Advantages**

- compact aluminium housing (193x135x114)
- captive, swiveling cover
- robust vision beacon