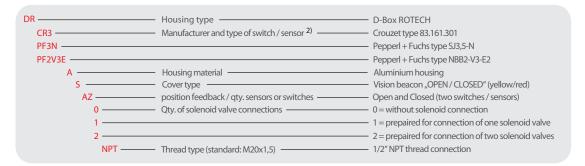

#### Order code

2) Apart from the above mentioned types the D-Box is available with many other sensors, switches, reed-contacts or a potentiometer (for 4-20 mA position feedback)

last update: 11.10.2017